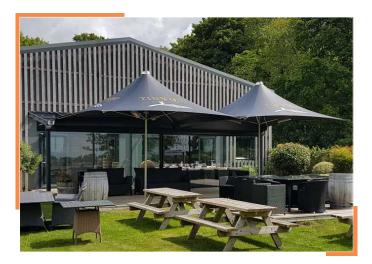

### VORTEX PARASOL

Vortex – our best selling large parasol range. This high strength, high tensile parasol is manufactured in the UK with a marine-grade, stainless steel frame, fire retardant canopy and lots of options for heating and lighting.

Tested and guaranteed to withstand winds up to 102km/h, Vortex parasols will stay up and open far longer than any other parasol or awning on the market.

This is the ultimate solution for alfresco dining and smoking areas providing both shade and shelter all year round.

Designed and manufactured in England. Vortex Parasols come with up to a 10 year warranty.

- HIGHLY DURABLE DESIGNED FOR YEAR ROUND SHADE AND SHELTER
- STRONG ENOUGH TO BE LEFT OPEN
- OPTIONAL HEATING & LIGHTING
- TEN YEAR LIMITED WARRANTY