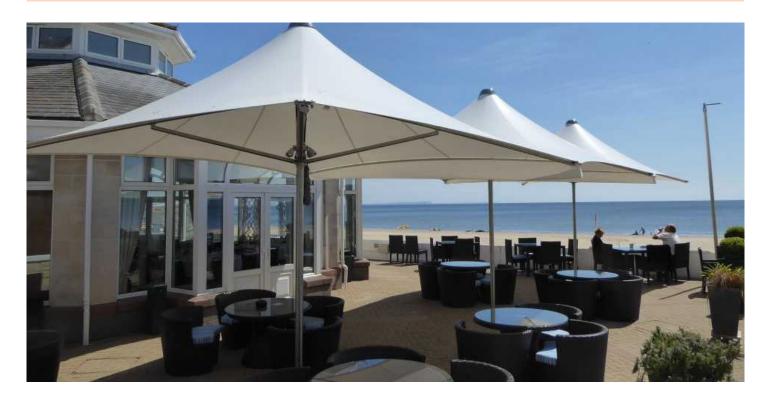

### VORTEX PARASOL

Vortex – our best selling large parasol range. This high strength, high tensile parasol is manufactured in the UK with a marine-grade, stainless steel frame, fire retardant canopy and lots of options for heating and lighting.

Tested and guaranteed to withstand winds up to 102km/h, Vortex parasols will stay up and open far longer than any other parasol or awning on the market.

This is the ultimate solution for alfresco dining and smoking areas providing both shade and shelter all year round.

Designed and manufactured in England. Vortex Parasols come with up to a 10 year warranty.

- HIGHLY DURABLE DESIGNED FOR YEAR ROUND SHADE AND SHELTER
- STRONG ENOUGH TO BE LEFT OPEN
- OPTIONAL HEATING & LIGHTING
- TEN YEAR LIMITED WARRANTY